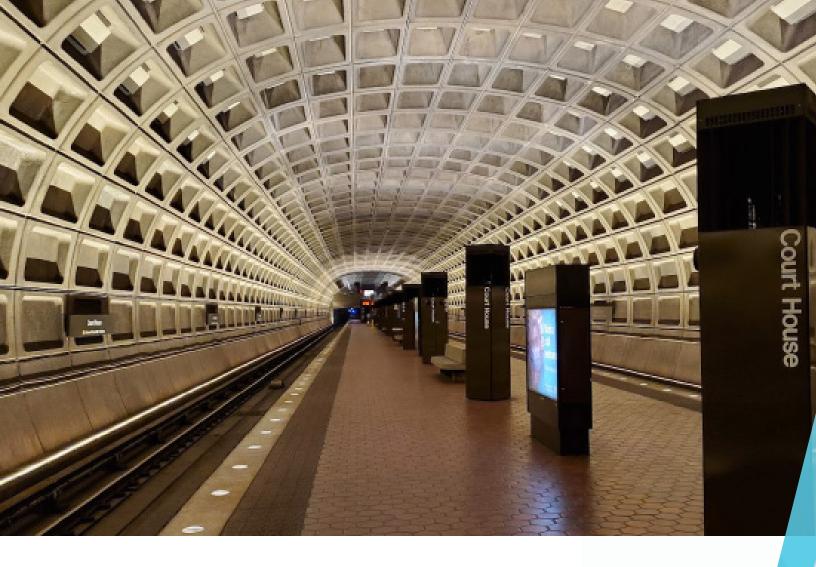

#### urban oasis

1320 N. Courthouse offers an exceptionally amenitized Ication just minutes away from Metro and Washington, D.C. Large block users will appreciate the efficient and columnfree floor plates with panormic views of Arlington and the Washington Monument, plus numerous restaurants and retailers in close walking distance including local favorites like Bayou Bakery and trusted brands like CVS and Starbucks.