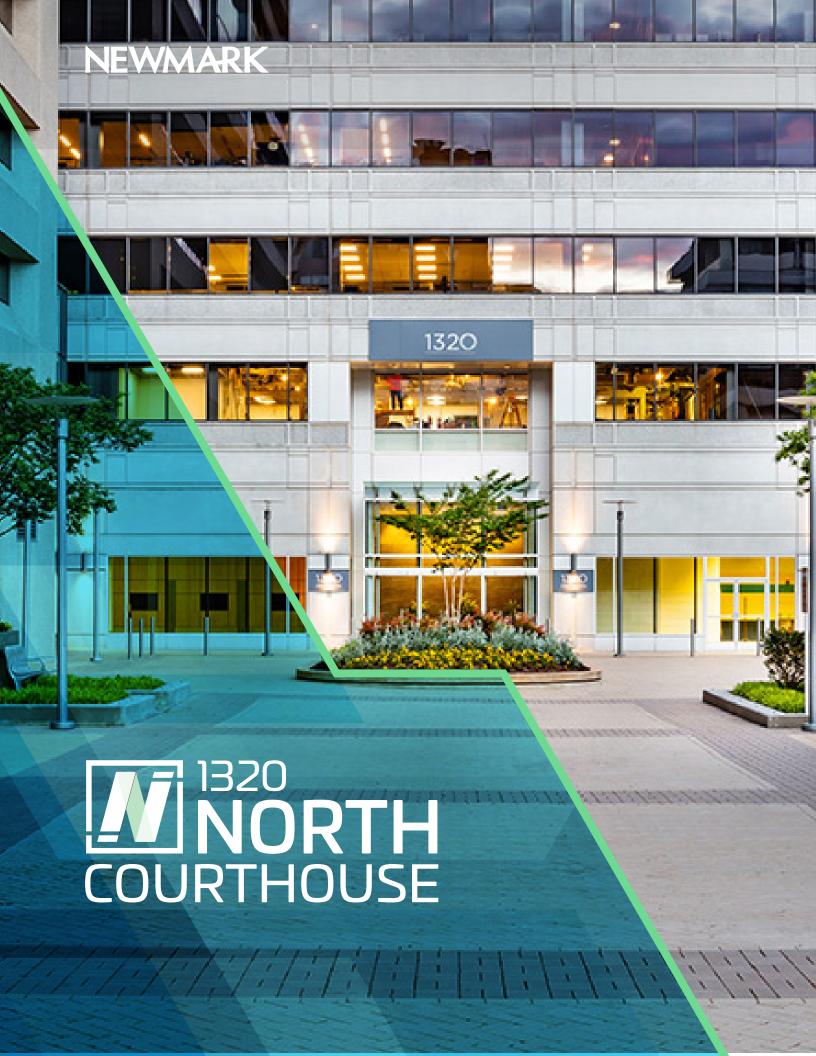

### ARLINGTON'S

#### urban oasis

1320 N. Courthouse offers an exceptionally amenitized Ication just minutes away from Metro and Washington, D.C. Large block users will appreciate the efficient and columnfree floor plates with panormic views of Arlington and the Washington Monument, plus numerous restaurants and retailers in close walking distance including local favorites like Bayou Bakery and trusted brands like CVS and Starbucks.