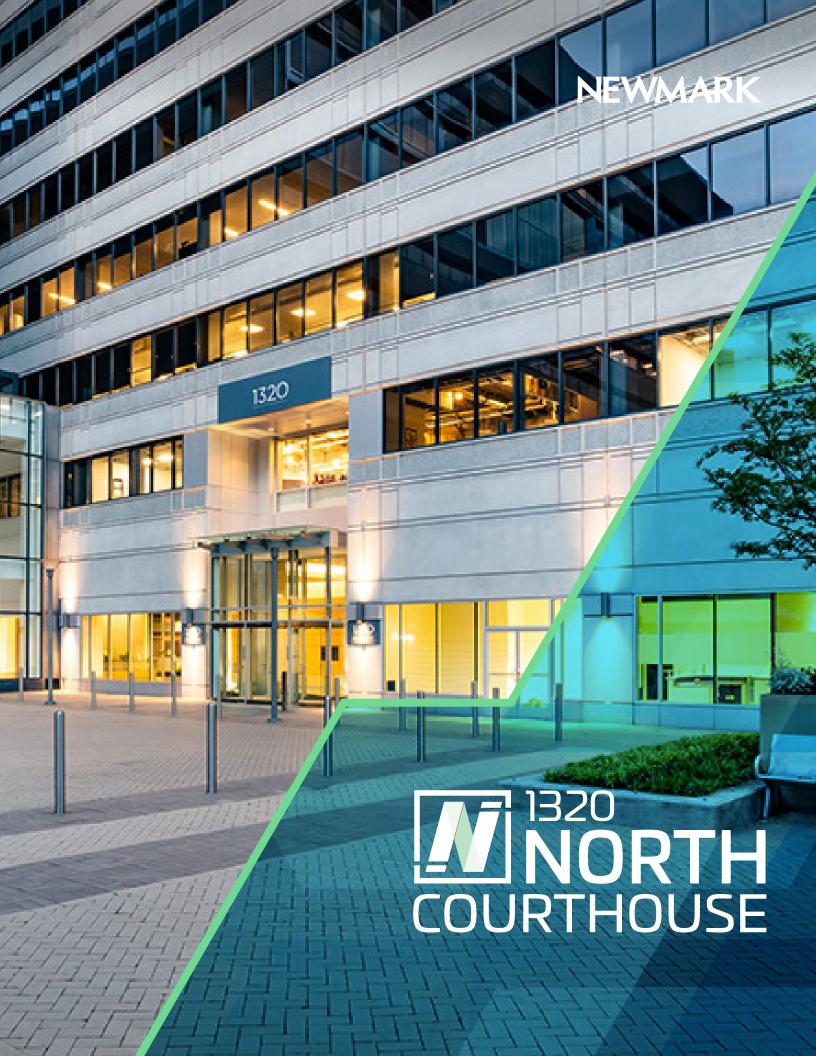

### ARLINGTON'S

#### urban oasis

1320 N. Courthouse offers an exceptionally amenitized Ication just minutes away from Metro and Washington, D.C. Large block users will appreciate the efficient and columnfree floor plates with panormic views of Arlington and the Washington Monument, plus numerous restaurants and retailers in close walking distance including local favorites like Bayou Bakery and trusted brands like CVS and Starbucks.